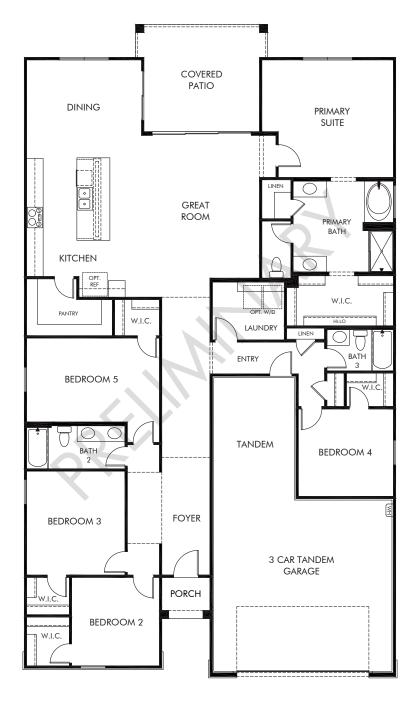

## Rancho Mirage - Signature Series | Bailey Approx. 2,530 sq. ft. | 5 Bed | 3 Bath | 3 Car Tandem Garage | 1 Story

Any floorplan and/or elevation rendering is an artist's conceptual rendering intended to provide a general overview, but any such rendering does not constitute actual plans and specifications for any home. Renderings and pictures are representative and may depict floorplans, elevations, options, upgrades, landscaping, and other features and amenities that are not included as part of all homes and/or may not be available for all lots and/or in all communities. Renderings may not be drawn to scale. Square footages and dimensions are approximate and may vary in construction and depending on the standard of measurement used, engineering and municipal requirements, or other site-specific conditions. Homes may be constructed with a floorplan that is the reverse of the floorplan rendering. Plans are copyrighted and/or otherwise subject to intellectual property rights of Meritage and/or others and cannot be reproduced or copied without Meritage's prior written consent. Plans and specifications, home features, and community information are subject to change, and homes to prior sale, at any time without notice or obligation. Plictures and other promotional materials are representative and may depict or contain floor plans, square footages, elevations, options, upgrades, landscaping, pool/spa, furnishings, appliances, and designer/decorator features and and or the standard for meany not be available in all communities. Not an offer or solicitation to sell real property. Offers to sell real property may only be made and accepted at the sales center for individual Meritage Homes Compration. @2023 Meritage Homes Corporation. All rights reserved.