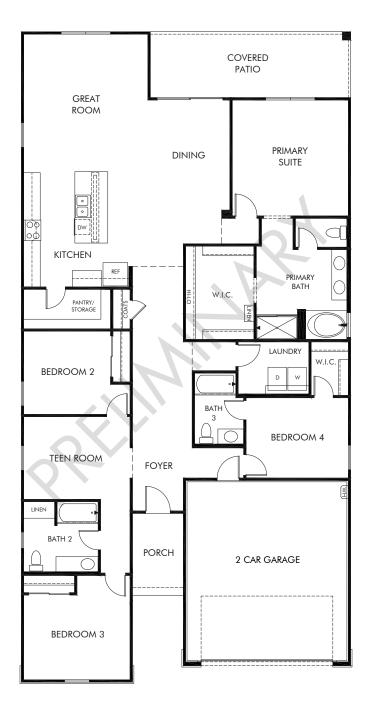

Anthem at Merrill Ranch | Lark Approx. 2,342 sq. ft. | 4 Bed | 3 Bath | 2 Car Garage | 1 Story

Any floorplan and/or elevation rendering is an artist's conceptual rendering intended to provide a general overview, but any such rendering does not constitute actual plans and specifications for any home. Renderings and pictures are representative and may depict floorplans, elevations, options, upgrades, landscaping, and other features and amenities that are not included as part of all homes and/or may not be available for all lots and/or in all communities. Renderings may not be drawn to scale. Square footalges and dimensions are approximate and may vary in construction and depending on the standard of measurement used, engineering and municipal requirements, or other site-specific conditions. Homes may be constructed with a floorplan that is the reverse of the floorplan rendering. Plans are copyrighted and/or otherwise subject to intellectual property rights of Meritage and/or others and cannot be reproduced or copied without Meritage's prior written consent. Plans and specifications, home features, and community information are subject to change, and homes to prior sale, at any time without notice or obligation. Pictures and other promotional materials are representative and may depict or contain floor plans, square footages, elevations, options, upgrades, landscaping, pool/spa, furnishings, appliances, and designer/decorator features and amenities that are not included as part of the home and/or may not be available in all communities. Not an offer or solicitation to sell real property. Offers to sell real property may only be made and accepted at the sales canter for individual Meritage Homes Corporation. ©2024 Meritage Homes Corporation, All rights reserved.