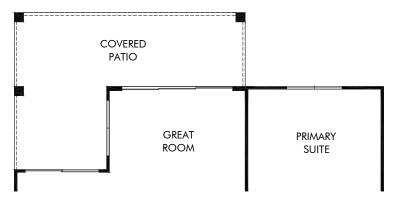

OPT. EXTENDED COVERED PATIO

San Tan Groves - Estate Series | Sawyer | Options Approx. 1,844 sq. ft. | 3 Bed | 2 Bath | 2 Car Garage | 1 Story

FLEX LIVING OPTIONS: Opt. Extended Covered Patio

Any floorplan and/or elevation rendering is an artist's conceptual rendering intended to provide a general overview, but any such rendering does not constitute actual plans and specifications for any home. Renderings and pictures are representative and may depict floorplans, elevations, options, upgrades, landscaping, and other features and amenities that are not included as part of all homes and/or may not be available for all lots and/or in all communities. Renderings may not be drawn to scales. Square footalages and dimensions are approximate and may vary in construction and depending on the standard of measurement used, engineering and municipal requirements, or other site-specific conditions. Homes may be constructed with a floorplan that is the reverse of the floorplan rendering. Plans are copyrighted and/or otherwise subject to intellectual property rights of Meritage and/or others and cannot be reproduced or copied without Meritage's prior written consent. Plans and specifications, home features, and community information are subject to change, and homes to prior sale, at any time without notice or obligation. Pictures and other promotional materials are representative and may depict or contain floor plans, square footages, elevations, options, upgrades, landscaping, pool/spa, furnishings, appliances, and designer/decorator features and amenities that are not included as part of the home and/or may not be available in all communities. Not an offer or solicitation to sell real property. Offers to sell real property may only be made and accepted at the sales center for individual Meritage Homes Corporation. © 2024 Meritage Homes Corporation. All rights reserved.