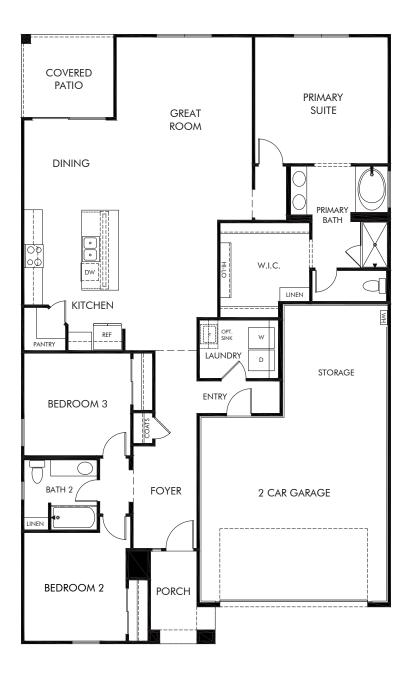

San Tan Groves - Estate Series | Sawyer
Approx. 1,844 sq. ft. | 3 Bed | 2 Bath | 2 Car Garage | 1 Story

FLEX LIVING OPTIONS: Opt. Extended Covered Patio

Any floorplan and/or elevation rendering is an artist's conceptual rendering intended to provide a general overview, but any such rendering does not constitute actual plans and specifications for any home. Renderings and pictures are representative and may depict floorplans, elevations, options, upgrades, landscaping, and other features and amenities that are not included as part of all homes and/or may not be available for all lots and/or in all communities. Renderings may not be drawn to scale. Square footalges and dimensions are approximate and may vary in construction and depending on the standard of measurement used, engineering and municipal requirements, or other site-specific conditions. Homes may be constructed with a floorplan that is the reverse of the floorplan rendering. Plans are copyrighted and/or otherwise subject to intellectual property rights of Meritage and/or others and cannot be reproduced or copied without Meritage's prior written consent. Plans and specifications, home features, and community information are subject to change, and homes to prior sale, at any time without notice or obligation. Pictures and other promotional materials are representative and may depict or contain floor plans, square footages, elevations, options, upgrades, landscaping, pool/spa, furnishings, appliances, and designer/decorator features and amenities that are not included as part of the home and/or may not be available in all communities. Not an offer or solicitation to sell real property. Offers to sell real property may only be made and accepted at the sales canter for individual Meritage Homes Corporation. ©2024 Meritage Homes Corporation, All rights reserved.