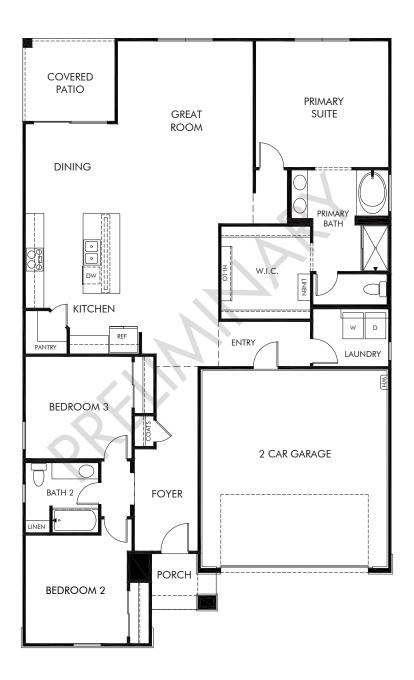

Rancho Mirage - Reserve Series | Sawyer
Approx. 1,874 sq. ft. | 3 Bed | 2 Bath | 2 Car Garage | 1 Story

Any floorplan and/or elevation rendering is an artist's conceptual rendering intended to provide a general overview, but any such rendering does not constitute actual plans and specifications for any home. Renderings and pictures are representative and may depict floorplans, elevations, options, upgrades, landscaping, and other features and amenities that are not included as part of all homes and/or may not be available for all lots and/or in all communities. Renderings may not be drawn to scales. Square footalages and dimensions are approximate and may vary in construction and depending on the standard of measurement used, engineering and meninicipal requirements, or other site-specific conditions. Homes may be constructed with its the reverse of the floorplan rendering. Plans are copyrighted and/or otherwise subject to intellectual property rights of Meritage and/or others and cannot be reproduced or copied without Meritage's prior written consent. Plans and specifications, home features, and community information are subject to change, and homes to prior sale, at any time without notice or obligation. Pictures and other promotional materials are representative and may depict or contain floor plans, square footages, elevations, options, upgrades, landscaping, pool/spa, furnishings, appliances, and designer/decorator features and amenities that are not included as part of the home and/or may not be available in all communities. See sales associate for details. Meritage Homes Corporation. ©2024 Meritage Homes Corporation. All rights reserved.