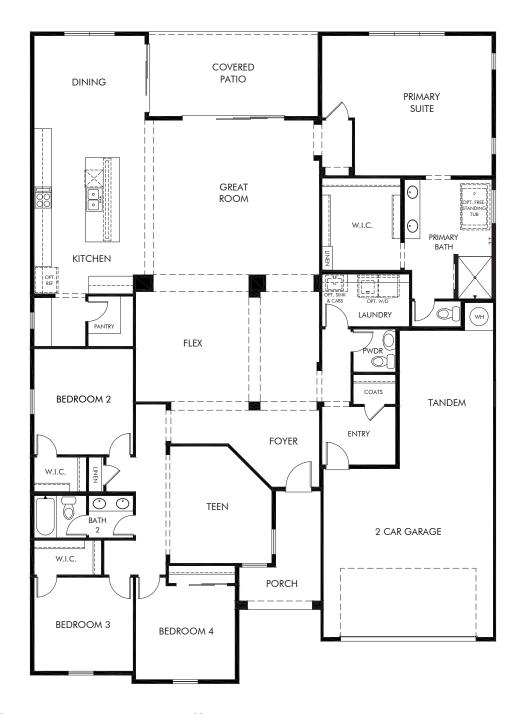

Paloma Creek - Signature Series | Griffin Approx. 3,121 sq. ft. | 4 Bed | 2.5 Bath | 2 Car Garage | 1 Story

REV 08/22

Any floorplan and/or elevation rendering is an artist's conceptual rendering intended to provide a general overview, but any such rendering does not constitute actual plans and specifications for any home. Renderings and pictures are representative and may depict floorplans, elevations, options, upgrades, landscaping, and other features and amenities that are not included as part of all homes and/or may not be available for all lots and/or in all communities. Renderings may not be drawn to scales. Square footalages and dimensions are approximate and may vary in construction and depending on the standard of measurement used, engineering and municipal requirements, or other site-specific conditions. Homes may be constructed with a floorplan that is the reverse of the floorplan rendering. Plans are copyrighted and/or otherwise subject to intellectual property rights of Meritage and/or others and cannot be reproduced or copied without Meritage's prior written consent. Plans and specifications, home features, and community information are subject to change, and homes to prior sale, at any time without notice or obligation. Pictures and other promotional materials are representative and may depict or contain floor plans, square footages, elevations, options, upgrades, landscaping, pool/spa, furnishings, appliances, and designer/decorator features and amenities that are not included as part of the home and/or may not be available in all communities. Not an offer or solicitation to sell real property. Offers to sell real property may only be made and accepted at the sales center for individual Meritage Homes Corporation. ©2023 Meritage Homes Corporation. All rights reserved.