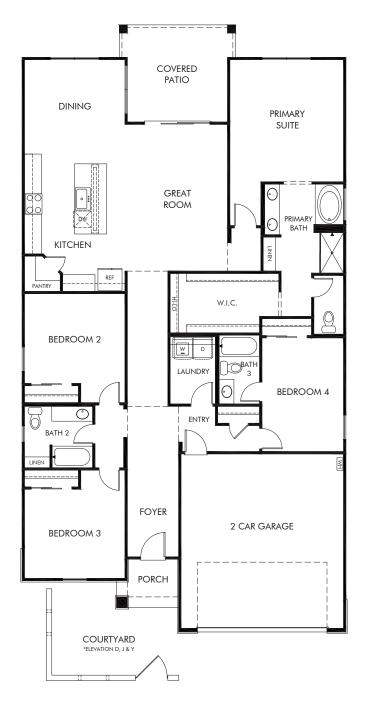

## Teravalis | Onyx Approx. 2,151 sq. ft. | 4 Bed | 3 Bath | 2 Car Garage | 1 Story

Any floorplan and/or elevation rendering is an artist's conceptual rendering intended to provide a general overview, but any such rendering does not constitute actual plans and specifications for any home. Renderings and pictures are representative and may depict floorplans, elevations, options, upgrades, landscaping, and other features and amenities that are not included as part of all homes and/or may not be available for all lots and/or in all communities. Renderings may not be drawn to scale. Square footages and dimensions are approximate and may vary in construction and depending on the standard of measurement used, engineering and municipal requirements, or other site-specific conditions. Homes may be constructed with a floorplan that is the reverse of the floorplan rendering. Plans are copyrighted and/or otherwise subject to intellectual property rights of Meritage and/or others and cannot be reproduced or copied without Meritage's prior written consent. Plans and specifications, home features, and other promotional materials are representative and may depict or contain floor plans, square footages, elevations, options, upgrades, landscaping, pool/spa, furnishings, appliances, and designer/decorator features and amenities. Not an offer or solicitation to sell real property. Offers to sell real property may only be made and accepted at the sales center for individual Meritage Homes Sorporation. ©2025 Meritage Homes Corporation. All rights reserved.