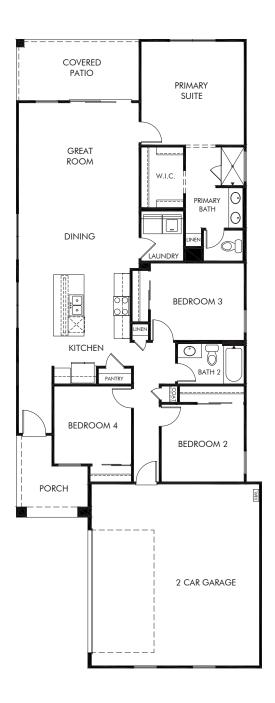

The Enclave at Mission Royale Classic Series - New Phase | Bennett Approx. 1,572 sq. ft. | 4 Bed | 2 Bath | 2 Car Garage | 1 Story

Any floorplan and/or elevation rendering is an artist's conceptual rendering intended to provide a general overview, but any such rendering does not constitute actual plans and specifications for any home. Renderings and pictures are representative and may depict floorplans, elevations, options, upgrades, landscaping, and other features and amenities that are not included as part of all homes and/or may not be available for all lots and/or in all communities. Renderings may not be drawn to scales, and any in construction and depending on the standard of measurement used, engineering and meniticipal requirements, or other site-specific conditions. Homes may be constructed with a floorplan that is the reverse of the floorplan rendering. Plans are copyrighted and/or otherwise subject to intellectual property rights of Meritage and/or others and cannot be reproduced or copied without Meritage's prior written consent. Plans and specifications, home features, and community information are subject to change, and homes to prior sale, at any time without notice or obligation. Pictures and other promotional materials are representative and may depict or contain floor plans, square footages, elevations, options, upgrades, landscaping, pool/spa, furnises, appliances, and designer/decorator features and amenities that are not included as part of the home and/or may not be available in all communities. Benefit setting the standard for energy-efficient homes®, and Life. Built. Built.