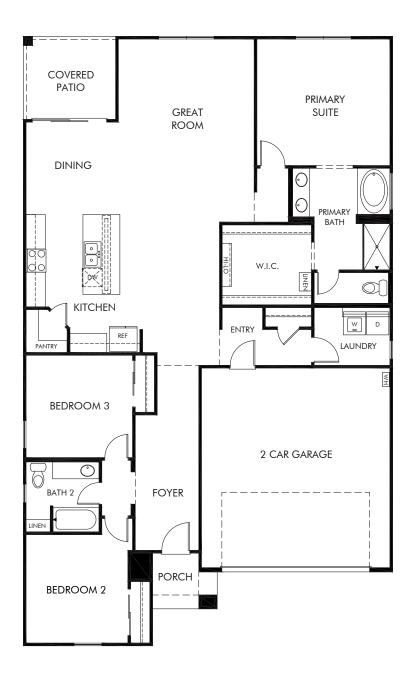

Bella Vista Farms - Reserve Series | Sawyer Approx. 1,874 sq. ft. | 3 Bed | 2 Bath | 2 Car Garage | 1 Story

Any floorplan and/or elevation rendering is an artist's conceptual rendering intended to provide a general overview, but any such rendering does not constitute actual plans and specifications for any home. Renderings and pictures are representative and may depict floorplans, elevations, options, upgrades, landscaping, and other features and amenities that are not included as part of all homes and/or may not be available for all lots and/or in all communities. Renderings may not be drawn to scales. Square footalages and dimensions are approximate and may vary in construction and depending on the standard of measurement used, engineering and meninicipal requirements, or other site-specific conditions. Homes may be constructed with its the reverse of the floorplan rendering. Plans are copyrighted and/or otherwise subject to intellectual property rights of Meritage and/or others and cannot be reproduced or copied without Meritage's prior written consent. Plans and specifications, home features, and community information are subject to change, and homes to prior sale, at any time without notice or obligation. Pictures and other promotional materials are representative and may depict or contain floor plans, square footages, elevations, options, upgrades, landscaping, pool/spa, furnishings, appliances, and designer/decorator features and amenities that are not included as part of the home and/or may not be available in all communities. See sales associate for details. Meritage Homes Corporation. ©2024 Meritage Homes Corporation. All rights reserved.