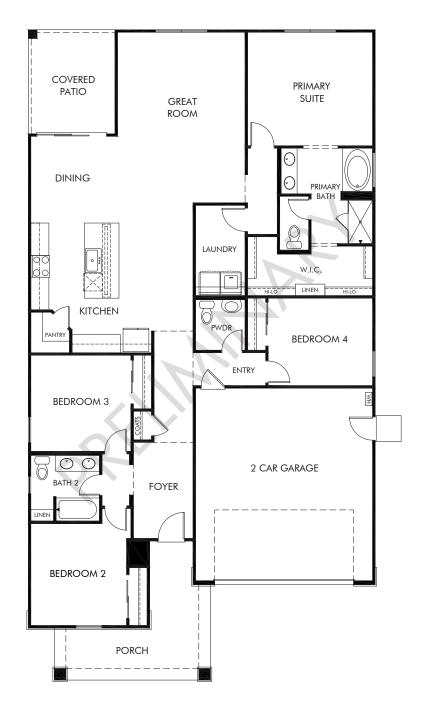

## El Cidro | Arlo Approx. 2,014 sq. ft. | 4 Bed | 2.5 Bath | 2 Car Garage | 1 Story

Any floorplan and/or elevation rendering is an artist's conceptual rendering intended to provide a general overview, but any such rendering does not constitute actual plans and specifications for any home. Renderings and pictures are representative and may depict floorplans, elevations, options, upgrades, landscaping, and other features and amenities that are not included as part of all homes and/or may not be available for all lots and/or in all communities. Renderings may not be drawn to scale. Square footages and dimensions are approximate and may vary in construction and depending on the standard of measurement used, engineering and municipal requirements, or other site-specific conditions. Homes may be constructed with a floorplan that is the reverse of the floorplan rendering. Plans are copyrighted and/or otherwise subject to intellectual property rights of Meritage and/or others and cannot be reproduced or copied without Meritage's prior written consent. Plans and specifications, home features, and other promotional materials are representative and may depict or contain floor plans, square footages, elevations, options, upgrades, landscaping, pool/spa, furnishings, appliances, and designer/decorator features and amenities. Not an offer or solicitation to sell real property. Offers to sell real property may only be made and accepted at the sales center for individual Meritage Homes Sorporation. ©2024 Meritage Homes Corporation. All rights reserved.