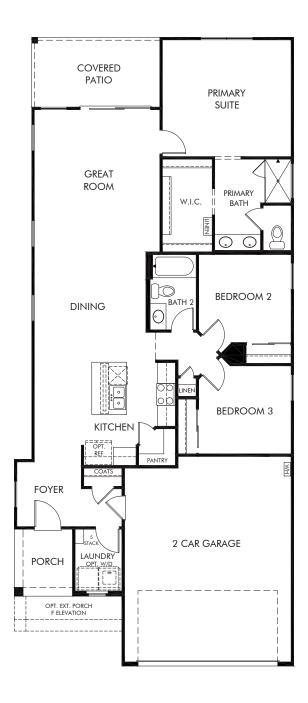

The Enclave at Mission Royale Classic Series - New Phase | Olive Approx. 1,481 sq. ft. | 3 Bed | 2 Bath | 2 Car Garage | 1 Story

FLEX LIVING OPTIONS: Opt. Extended Porch

Any floorplan and/or elevation rendering is an artist's conceptual rendering intended to provide a general overview, but any such rendering does not constitute actual plans and specifications for any home. Renderings and pictures are representative and may depict floorplans, elevations, options, upgrades, landscaping, and other features and amenities that are not included as part of all homes and/or may not be available for all lots and/or in all communities. Renderings may not be drawn to scales. Square footalages and dimensions are approximate and may vary in construction and depending on the standard of measurement used, engineering and meninicipal requirements, or other site-specific conditions. Homes may be constructed with its the reverse of the floorplan rendering. Plans are copyrighted and/or otherwise subject to intellectual property rights of Meritage and/or others and cannot be reproduced or copied without Meritage's prior written consent. Plans and specifications, home features, and community information are subject to change, and homes to prior sale, at any time without notice or obligation. Pictures and other promotional materials are representative and may depict or contain floor plans, square footages, elevations, options, upgrades, landscaping, pool/spa, furnishings, appliances, and designer/decorator features and amenities that are not included as part of the home and/or may not be available in all communities. See sales associate for details. Meritage Homes Corporation. ©2023 Meritage Homes Corporation. ©2023 Meritage Homes Corporation. All rights reserved.