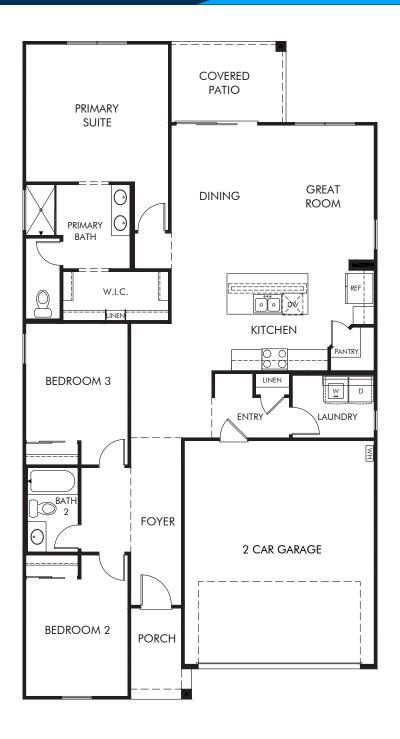

Wildera | Leslie

Approx. 1,568 sq. ft. | 3 Bed | 2 Bath | 2 Car Garage | 1 Story

Any floorplan and/or elevation rendering is an artist's conceptual rendering intended to provide a general overview, but any such rendering does not constitute actual plans and specifications for any home. Renderings and pictures are representative and may depict floorplans, elevations, options, upgrades, landscaping, and other features and amenities that are not included as part of all homes and/or may not be available for all lots and/or in all communities. Renderings may not be drawn to scales, and any in construction and depending on the standard of measurement used, engineering and meniticipal requirements, or other site-specific conditions. Homes may be constructed with a floorplan that is the reverse of the floorplan rendering. Plans are copyrighted and/or otherwise subject to intellectual property rights of Meritage and/or others and cannot be reproduced or copied without Meritage's prior written consent. Plans and specifications, home features, and community information are subject to change, and homes to prior sale, at any time without notice or obligation. Pictures and other promotional materials are representative and may depict or contain floor plans, square footages, elevations, options, upgrades, landscaping, pool/spa, furnises, appliances, and designer/decorator features and amenities that are not included as part of the home and/or may not be available in all communities. Benefit setting the standard for energy-efficient homes®, and Life. Built. Built.