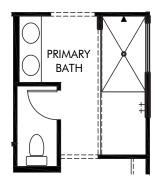

loorplan the standard of measurement used, ending. Plans are copyrighted and/or otherwise subject to intellectual property rights of Meritage and/or others and cannot be reproduced or copied without Meritage's prior written consent. Plans and specifications, home features, and other promotional materials are representative and may depict or contain floor plans, square footages, elevations, options, upgrades, landscaping, pool/spa, furnishings, appliances, and designer/decorator features and amenities that are not included as part of the home and/or may not be available in all communities. Not an offer or solicitation to sell real property. Offers to sell real property may only be made and accepted at the standard for energy-efficient homes@, and Life. Built. Buil









GOURMET KITCHEN



SPA SHOWER

## Abel Ranch | Arlo 3-Car Garage | Configurations Approx. 2,014 sq. ft. | 4 Bed | 2.5 Bath | 3 Car Garage | 1 Story

Home Configurations: Gourmet Ktichen. Spa Shower.

Any floorplan and/or elevation rendering is an artist's conceptual rendering intended to provide a general overview, but any such rendering does not constitute actual plans and specifications for any home. Renderings and pictures are representative and may depict floorplans, elevations, options, upgrades, landscaping, and other features and amenities that are not included as part of all homes and/or may not be available for all lots and/or in all communities. Renderings may not be drawn to scale. Square footages and dimensions are approximate and may vary in construction and depending on the standard of measur