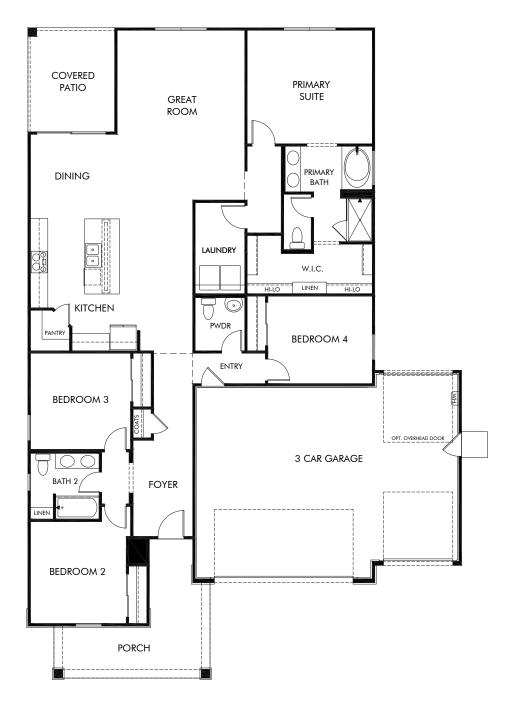

## Abel Ranch | Arlo 3-Car Garage Approx. 2,014 sq. ft. | 4 Bed | 2.5 Bath | 3 Car Garage | 1 Story

Home Configurations: Gourmet Ktichen. Spa Shower.

Any floorplan and/or elevation rendering is an artist's conceptual rendering intended to provide a general overview, but any such rendering does not constitute actual plans and specifications for any home. Renderings and pictures are representative and may depict floorplans, elevations, options, upgrades, landscaping, and other features and amenities that are not included as part of all homes and/or may not be available for all lots and/or in all communities. Renderings may not be drawn to scale. Square footages and dimensions are approximate and may vary in construction and depending on the standard of measurement used, engineering and municipal requirements, or other site-specific conditions. Homes may be constructed with a floorplan the standard of measurement used, engineering and municipal requirements, or other site-specific conditions. Homes may be constructed with a floorplan the standard of measurement used, ending. Plans are copyrighted and/or otherwise subject to intellectual property rights of Meritage and/or others and cannot be reproduced or copied without Meritage's prior written consent. Plans and specifications, home features, and other promotional materials are representative and may depict or contain floor plans, square footages, elevations, options, upgrades, landscaping, pool/spa, furnishings, appliances, and designer/decorator features and amenities that are not included as part of the home and/or may not be available in all communities. Not an offer or solicitation to sell real property. Offers to sell real property may only be made and accepted at the standard for energy-efficient homes@, and Life. Built. Buil

## Abel Ranch | Arlo 3-Car Garage | Configurations Approx. 2,014 sq. ft. | 4 Bed | 2.5 Bath | 3 Car Garage | 1 Story

Home Configurations: Gourmet Ktichen. Spa Shower.

Any floorplan and/or elevation rendering is an artist's conceptual rendering intended to provide a general overview, but any such rendering does not constitute actual plans and specifications for any home. Renderings and pictures are representative and may depict floorplans, elevations, options, upgrades, landscaping, and other features and amenities that are not included as part of all homes and/or may not be available for all lots and/or in all communities. Renderings may not be drawn to scale. Square footages and dimensions are approximate and may vary in construction and depending on the standard of measurement used, engineering and municipal requirements, or other site-specific conditions. Homes may be constructed with a floorplan that is the reverse of the floorplan rendering. Plans are copyrighted and/or otherwise subject to intellectual property rights of Meritage and/or others and cannot be reproduced or copied without Meritage's prior written consent. Plans and specifications, home features, and community information are subject to change, and homes to prior sale, at any time without notice or obligation. Pictures and other promotional materials are representative and may depict or conitain floor plans, square footages, elevations, options, upgrades, landscaping, pool/spa, furnishings, appliances, and designer/decorator features and amenities. Not an offer or solicitation to sell real property. Offers to sell real property may only be made and accepted at the sales center for individual Meritage Homes Comparation. @2024 Meritage Homes Corporation. @2024 Meritage Homes Corporation. Meritage Homes Sorporation. All rights reserved.