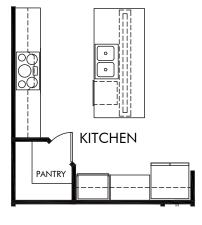

onstructed with a floorplan the standard of measurement used, ending. Plans are copyrighted and/or otherwise subject to intellectual property rights of Meritage and/or others and cannot be reproduced or copied without Meritage's prior written consent. Plans and specifications, home features, and other promotional materials are representative and may depict or contain floor plans, square footages, elevations, options, upgrades, landscaping, pool/spa, furnishings, appliances, and designer/decorator features and amenities that are not included as part of the home and/or may not be available in all communities. Not an offer or solicitation to sell real property. Offers to sell real property may only be made and accepted at the standard for energy-efficient homes@, and Life. Built. Buil









GOURMET KITCHEN



SPA SHOWER

## Abel Ranch | Arlo 3-Car Garage | Configurations Approx. 2,014 sq. ft. | 4 Bed | 2.5 Bath | 3 Car Garage | 1 Story

Home Configurations: Gourmet Ktichen. Spa Shower.

Any floorplan and/or elevation rendering is an artist's conceptual rendering intended to provide a general overview, but any such rendering does not constitute actual plans and specifications for any home. Renderings and pictures are representative and may depict floorplans, elevations, options, upgrades, landscaping, and other features and amenities that are not included as part of all homes and/or may not be available for all lots and/or in all communities. Renderings may not be drawn to scale. Square footages and dimensions are approximate and may vary in construction and depending on the