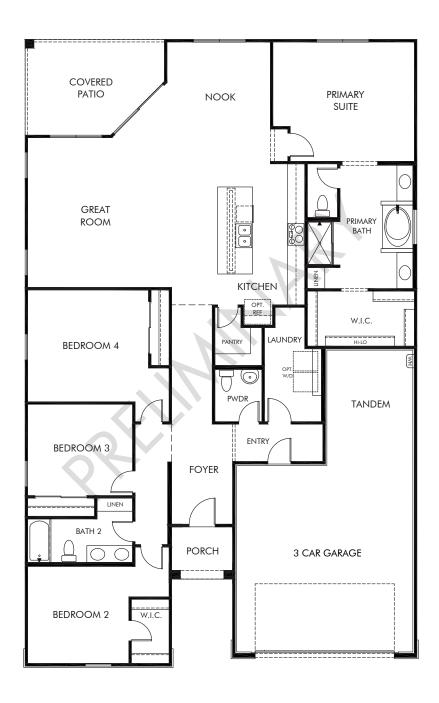

Rancho Mirage - Signature Series | Amber Approx. 2,343 sq. ft. | 4 Bed | 2.5 Bath | 3 Car Tandem Garage | 1 Story

Any floorplan and/or elevation rendering is an artist's conceptual rendering intended to provide a general overview, but any such rendering does not constitute actual plans and specifications for any home. Renderings and pictures are representative and may depict floorplans, elevations, options, upgrades, landscaping, and other features and amenities that are not included as part of all homes and/or may not be available for all lots and/or in all communities. Renderings may not be drawn to scale. Square footages and dimensions are approximate and may vary in construction and depending on the standard of measurement used, engineering and municipal requirements, or other site-specific conditions. Homes may be constructed with a floorplan that is the reverse of the floorplan rendering. Plans are copyrighted and/or otherwise subject to intellectual property rights of Meritage and/or others and cannot be reproduced or copied without Meritage's prior written consent. Plans and specifications, home features, and community information are subject to change, and homes to prior sale, at any time without notice or obligation. Pictures and other promotional materials are representative and may depict or contain floor plans, square footages, elevations, options, upgrades, landscaping, pool/spa, furnishings, appliances, and designer/decorator features and amenities that are not included as part of the home and/or may not be available in all communities. Not an offer or solicitation to sell real property may only be made and accepted at the sales center for individual Meritage Homes communities. See sales associate for details. Meritage Homes Corporation. All rights reserved.