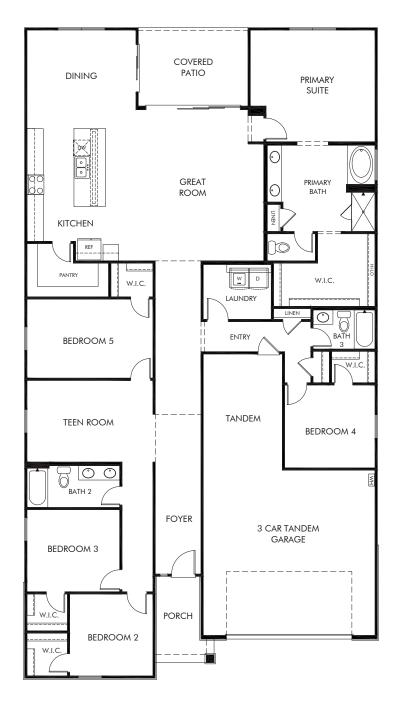

## Paloma Creek | Lennon

Approx. 2,776 sq. ft. | 5 Bed | 3 Bath | 3 Car Tandem Garage | 1 Story

Any floorplan and/or elevation rendering is an artist's conceptual rendering intended to provide a general overview, but any such rendering does not constitute actual plans and specifications for any home. Renderings and pictures are representative and may depict floorplans, elevations, options, upgrades, landscaping, and other features and amenities that are not included as part of all homes and/or may not be available for all lots and/or in all communities. Renderings may not be drawn to scales. Square footalages and dimensions are approximate and may vary in construction and depending on the standard of measurement used, engineering and meninicipal requirements, or other site-specific conditions. Homes may be constructed with its the reverse of the floorplan rendering. Plans are copyrighted and/or otherwise subject to intellectual property rights of Meritage and/or others and cannot be reproduced or copied without Meritage's prior written consent. Plans and specifications, home features, and community information are subject to change, and homes to prior sale, at any time without notice or obligation. Pictures and other promotional materials are representative and may depict or contain floor plans, square footages, elevations, options, upgrades, landscaping, pool/spa, furnishings, appliances, and designer/decorator features and amenities that are not included as part of the home and/or may not be available in all communities. See sales associate for details. Meritage Homes Corporation. ©2025 Meritage Homes Corporation. ©2025 Meritage Homes Corporation. All rights reserved.