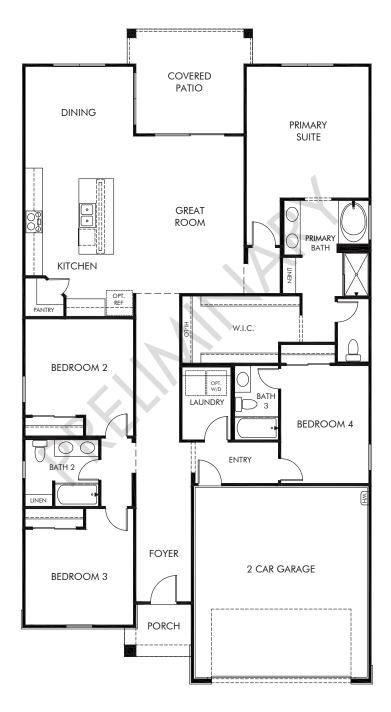

Rancho Mirage - Reserve Series | Onyx
Approx. 2,140 sq. ft. | 4 Bed | 3 Bath | 2 Car Garage | 1 Story

Any floorplan and/or elevation rendering is an artist's conceptual rendering intended to provide a general overview, but any such rendering does not constitute actual plans and specifications for any home. Renderings and pictures are representative and may depict floorplans, elevations, options, upgrades, landscaping, and other features and amenities that are not included as part of all homes and/or may not be available for all lots and/or in all communities. Renderings may not be drawn to scales. Square footalages and dimensions are approximate and may vary in construction and depending on the standard of measurement used, engineering and meninicipal requirements, or other site-specific conditions. Homes may be constructed with its the reverse of the floorplan rendering. Plans are copyrighted and/or otherwise subject to intellectual property rights of Meritage and/or others and cannot be reproduced or copied without Meritage's prior written consent. Plans and specifications, home features, and community information are subject to change, and homes to prior sale, at any time without notice or obligation. Pictures and other promotional materials are representative and may depict or contain floor plans, square footages, elevations, options, upgrades, landscaping, pool/spa, furnishings, appliances, and designer/decorator features and amenities that are not included as part of the home and/or may not be available in all communities. See sales associate for details. Meritage Homes Corporation. ©2023 Meritage Homes Corporation. ©2023 Meritage Homes Corporation. All rights reserved.