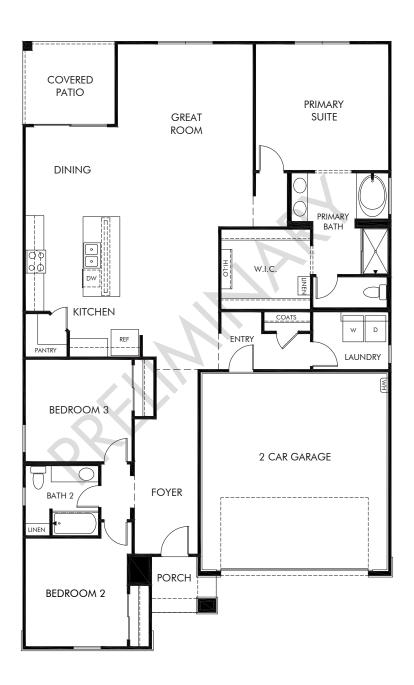

Anthem at Merrill Ranch | Sawyer

Approx. 1,874 sq. ft. | 3 Bed | 2 Bath | 2 Car Garage | 1 Story

Any floorplan and/or elevation rendering is an artist's conceptual rendering intended to provide a general overview, but any such rendering does not constitute actual plans and specifications for any home. Renderings and pictures are representative and may depict floorplans, elevations, options, upgrades, landscaping, and other features and amenities that are not included as part of all homes and/or may not be available for all lots and/or in all communities. Renderings may not be drawn to scale. Square footalges and dimensions are approximate and may vary in construction and depending on the standard of measurement used, engineering and municipal requirements, or other site-specific conditions. Homes may be constructed with a floorplan that is the reverse of the floorplan rendering. Plans are copyrighted and/or otherwise subject to intellectual property rights of Meritage and/or others and cannot be reproduced or copied without Meritage's prior written consent. Plans and specifications, home features, and community information are subject to change, and homes to prior sale, at any time without notice or obligation. Pictures and other promotional materials are representative and may depict or contain floor plans, square footages, elevations, options, upgrades, landscaping, pool/spa, furnishings, appliances, and designer/decorator features and amenities that are not included as part of the home and/or may not be available in all communities. Not an offer or solicitation to sell real property. Offers to sell real property may only be made and accepted at the sales canter for individual Meritage Homes Corporation. ©2024 Meritage Homes Corporation, All rights reserved.