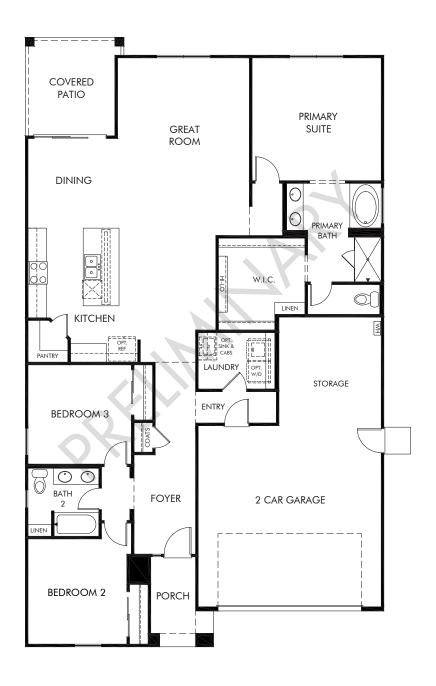

Silva Farms - Reserve Series | Sawyer Approx. 1,844 sq. ft. | 3 Bed | 2 Bath | 2 Car Garage | 1 Story

REV 08/23

Any floorplan and/or elevation rendering is an artist's conceptual rendering intended to provide a general overview, but any such rendering does not constitute actual plans and specifications for any home. Renderings and pictures are representative and may depict floorplans, elevations, options, upgrades, landscaping, and other features and amenities that are not included as part of all homes and/or may not be available for all lots and/or in all communities. Renderings may not be drawn to scales. Square footalages and dimensions are approximate and may vary in construction and depending on the standard of measurement used, engineering and municipal requirements, or other site-specific conditions. Homes may be constructed with a floorplan that is the reverse of the floorplan rendering. Plans are copyrighted and/or otherwise subject to intellectual property rights of Meritage and/or others and cannot be reproduced or copied without Meritage's prior written consent. Plans and specifications, home features, and community information are subject to change, and homes to prior sale, at any time without notice or obligation. Pictures and other promotional materials are representative and may depict or contain floor plans, square footages, elevations, options, upgrades, landscaping, pool/spa, furnishings, appliances, and designer/decorator features and amenities that are not included as part of the home and/or may not be available in all communities. Not an offer or solicitation to sell real property. Offers to sell real property may only be made and accepted at the sales center for individual Meritage Homes Corporation. © 2024 Meritage Homes Corporation. All rights reserved.