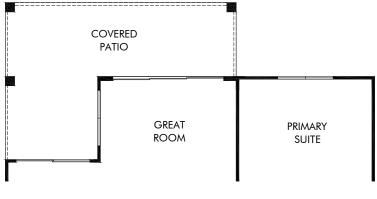

### San Tan Groves - Reserve Series | Sawyer | Options Approx. 1,844 sq. ft. | 3 Bed | 2 Bath | 2 Car Garage | 1 Story

#### FLEX LIVING OPTIONS: Opt. Extended Covered Patio

Any floorplan and/or elevation rendering is an artist's conceptual rendering intended to provide a general overview, but any such rendering does not constitute actual plans and specifications for any home. Renderings and pictures are representative and may depict floorplans, elevations, options, upgrades, landscaping, and other features and amenities that are not included as part of all homes and/or may not be available for all lots and/or in all communities. Renderings may not be drawn to scale. Square footages and dimensions are approximate and may vary in construction and depending on the standard of measurement used, engineering and municipal requirements, or other site-specific conditions. Homes may be constructed with a floorplan the standard of measurement used, engineering and municipal requirements, or other site-specific conditions. Homes may be constructed with a floorplan the standard or dimeasurement used, engineering and municipal requirements, or other site-specific conditions. Homes may be constructed with a floorplant here floorplan rendering. Plans are copyrighted and/or otherwise subject to intellectual property rights of Meritage and/or others and cannot be reproduced or copied without Meritage's prior written consent. Plans and specifications, home features, and other promotional materials are representative and may depict or contain floor plans, square footages, elevations, options, upgrades, landscaping, pool/spa, furnishings, appliances, and designer/decorator features and amenities that are not included as part of the home and/or may not be available in all communities. Not an offer or solicitation to sell real property. Offers to sell real property may only be made and accepted at the sales center for individual Meritage Homes Comparation. ©2024 Meritage Homes Corporation. Minght reserved.