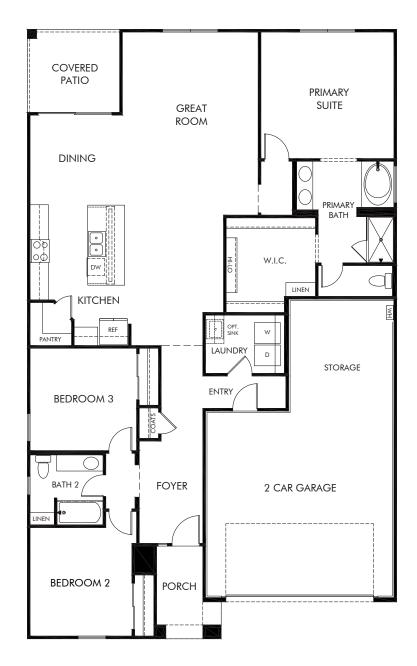

## San Tan Groves - Reserve Series | Sawyer Approx. 1,844 sq. ft. | 3 Bed | 2 Bath | 2 Car Garage | 1 Story