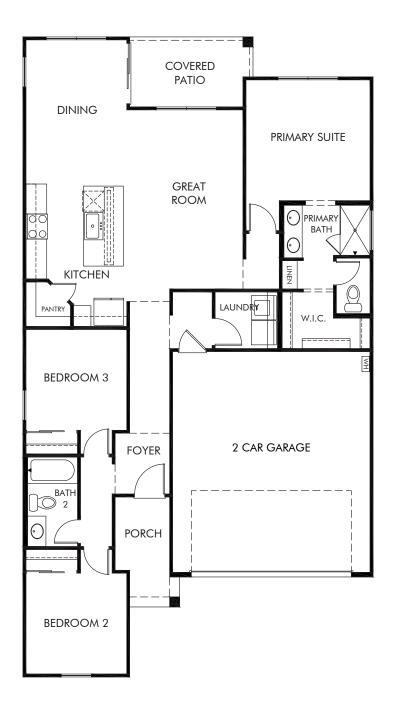

Paloma Creek - Classic Series | Holly
Approx. 1,369 sq. ft. | 3 Bed | 2 Bath | 2 Car Garage | 1 Story

Any floorplan and/or elevation rendering is an artist's conceptual rendering intended to provide a general overview, but any such rendering does not constitute actual plans and specifications for any home. Renderings and pictures are representative and may depict floorplans, elevations, options, upgrades, landscaping, and other features and amenities that are not included as part of all homes and/or may not be available for all lots and/or in all communities. Renderings may not be drawn to scales. Square footalages and dimensions are approximate and may vary in construction and depending on the standard of measurement used, engineering and meninicipal requirements, or other site-specific conditions. Homes may be constructed with its the reverse of the floorplan rendering. Plans are copyrighted and/or otherwise subject to intellectual property rights of Meritage and/or others and cannot be reproduced or copied without Meritage's prior written consent. Plans and specifications, home features, and community information are subject to change, and homes to prior sale, at any time without notice or obligation. Pictures and other promotional materials are representative and may depict or contain floor plans, square footages, elevations, options, upgrades, landscaping, pool/spa, furnishings, appliances, and designer/decorator features and amenities that are not included as part of the home and/or may not be available in all communities. See sales associate for details. Meritage Homes Corporation. ©2024 Meritage Homes Corporation. All rights reserved.